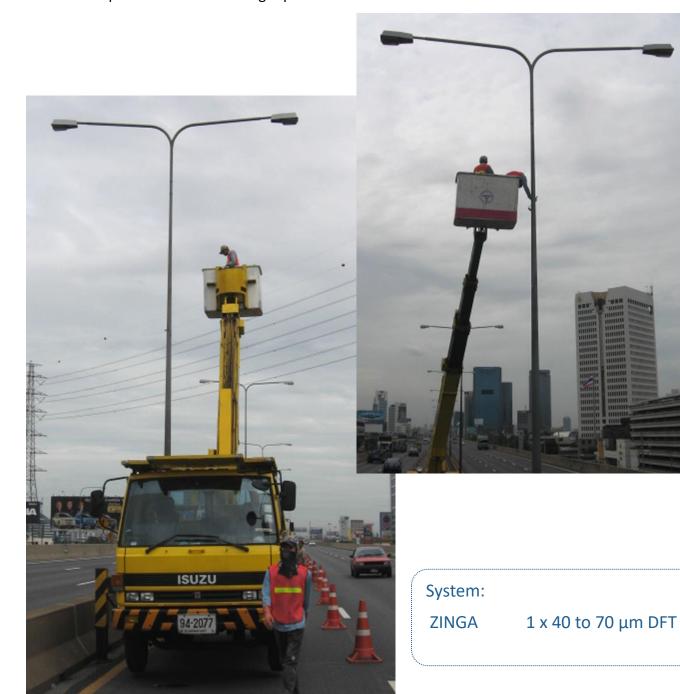

## LIGHT POLES - DON MUANG HIGHWAY - THAILAND

At the end of 2008, 50 previously galvanised light poles along the Don Muang Highway have been protected with **ZINGA**.

Because the customer **BANGKOK EXPRESSWAY PUBLIC LTD (BEPL)** was happy with the result, they decided that another 549 light poles should be repaired with **ZINGA**, starting in 2009. As **BEPL** experienced a very easy application and an excellent protection against corrosion they decided to protect another 2400 light poles with **ZINGA** in 2010.