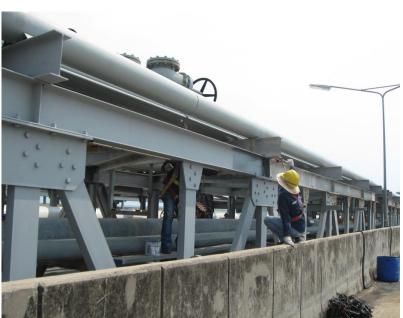

In 2009, **ZINGA** was used to repair rust spots on the jetty (gas pipes and supporting structure). Up till today around 15,000m<sup>2</sup> of the 50,000m<sup>2</sup> structure has been repaired using **ZINGA** and **ZINGALUFER**.

System:

On rusted parts:

ZINGA  $1 \times 40 \mu m$  DFT

On old adhering paint:

ZINGALUFER 1 x 80 μm DFT