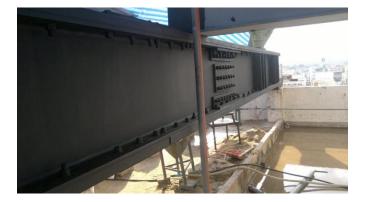

At the end of 2011, the beams that support the **CAT Telecom Tower** in Phuket province were re-galvanized using **ZINGA** which was overcoated with **ZINGALUFER** for additional protection.

System: Surface preparation: Wet blasting ZINGA 1 x 80 μm DFT (by brush & roller) ZINGALUFER 1 x 80μm DFT Local topcoat