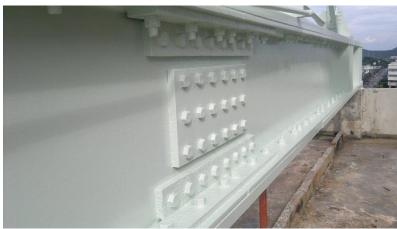

At the end of 2011, the beams that support the **CAT Telecom Tower** in Phuket province were re-galvanized using **ZINGA** which was overcoated with **ZINGALUFER** for additional protection.

System: Surface preparation: Wet blasting ZINGA 1 x 80 μm DFT (by brush & roller) ZINGALUFER 1 x 80μm DFT Local topcoat