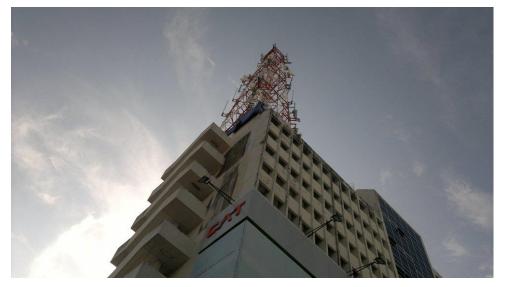

At the end of 2011, the beams that support the **CAT Telecom Tower** in Phuket province were re-galvanized using **ZINGA** which was overcoated with **ZINGALUFER** for additional protection.

System: Surface preparation: Wet blasting ZINGA 1 x 80 μm DFT (by brush & roller) ZINGALUFER 1 x 80μm DFT Local topcoat