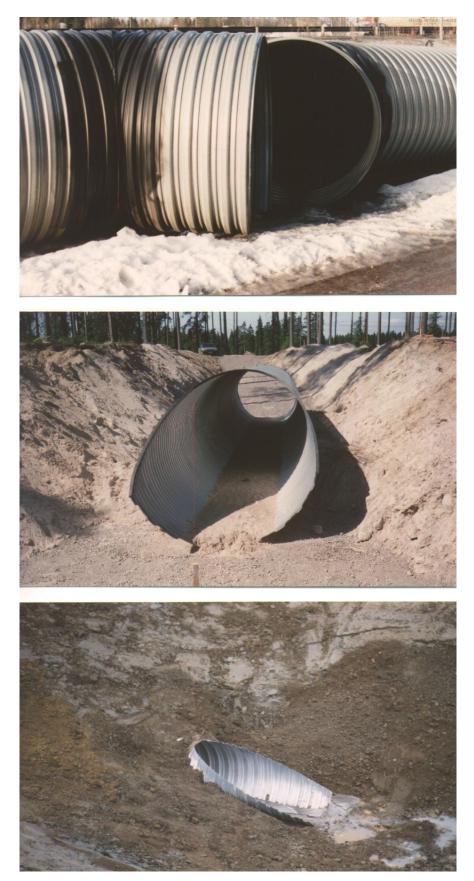

Ref: FR-FI-NO-HU-IM-UN-Armco

tubes-EN-27/11/08

www.zinga.eu

1/2

## CULVERTS – ARMCO – FRANCE-FINLAND-NORWAY

.....



ALTENA - ARMCO is a Dutch manufacturer of corrugated steel products.

The corrugated steel is mainly used for the construction of road culverts.

These are under-road tubes that are specially designed to allow flow water under roads, or to allow animals to pass.

These **ARMCO** culverts are sold worldwide.

Some culverts in France, Finland and Norway have been protected with **ZINGA**.

System

- 1) On new or on new hot-dip
- ZINGA 1 x 60 μm DFT
- 2) On old hot-dip
- ZINGA 2 x 60 μm DFT



Culverts in Norway:



Culverts in France



Ref.:FR-FI-NO-HU-IM-UN-Armco tubes-EN-27/11/08

www.zinga.eu

## ARMCO culverts in Finland: