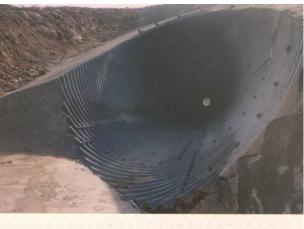

## CULVERTS – ARMCO – FRANCE-FINLAND-NORWAY

.....

ALTENA - ARMCO is a Dutch manufacturer of corrugated steel products.

The corrugated steel is mainly used for the construction of road culverts.

These are under-road tubes that are specially designed to allow flow water under roads, or to allow animals to pass.

These **ARMCO** culverts are sold worldwide.

Some culverts in France, Finland and Norway have been protected with **ZINGA**.

System

- 1) On new or on new hot-dip
- ZINGA 1 x 60 μm DFT
- 2) On old hot-dip
- ZINGA 2 x 60 μm DFT

Culverts in Norway:

Culverts in France

Ref.:FR-FI-NO-HU-IM-UN-Armco tubes-EN-27/11/08

www.zinga.eu