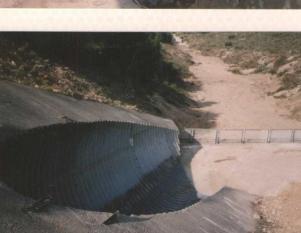

## CULVERTS – ARMCO – FRANCE-FINLAND-NORWAY

.....

ALTENA - ARMCO is a Dutch manufacturer of corrugated steel products.

The corrugated steel is mainly used for the construction of road culverts.

These are under-road tubes that are specially designed to allow flow water under roads, or to allow animals to pass.

These **ARMCO** culverts are sold worldwide.

Some culverts in France, Finland and Norway have been protected with **ZINGA**.

System

- 1) On new or on new hot-dip
- ZINGA 1 x 60 μm DFT
- 2) On old hot-dip
- ZINGA 2 x 60 μm DFT

Culverts in Norway:

Culverts in France

Ref.:FR-FI-NO-HU-IM-UN-Armco tubes-EN-27/11/08

www.zinga.eu