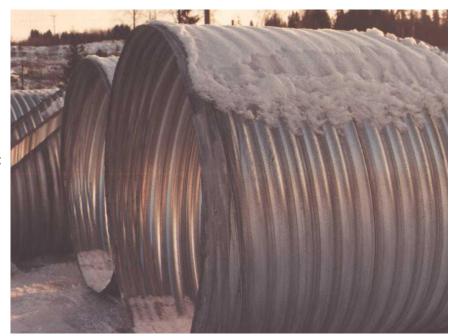

Ref: FR-FI-NO-HU-IM-UN-Armco

tubes-EN-27/11/08

www.zinga.eu

1/2

## CULVERTS – ARMCO – FRANCE-FINLAND-NORWAY

.....



ALTENA - ARMCO is a Dutch manufacturer of corrugated steel products.

The corrugated steel is mainly used for the construction of road culverts.

These are under-road tubes that are specially designed to allow flow water under roads, or to allow animals to pass.

These **ARMCO** culverts are sold worldwide.

Some culverts in France, Finland and Norway have been protected with **ZINGA**.

System

- 1) On new or on new hot-dip
- ZINGA 1 x 60 μm DFT
- 2) On old hot-dip
- ZINGA 2 x 60 μm DFT



Culverts in Norway:



Culverts in France



Ref.:FR-FI-NO-HU-IM-UN-Armco tubes-EN-27/11/08

www.zinga.eu

## ARMCO culverts in Finland: