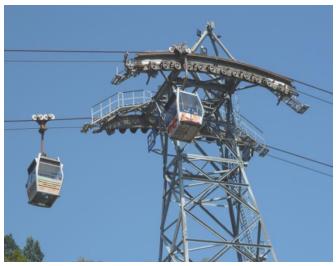

Between August 2005 and December 2007 **ZINGA** was used for the repair of metal structures formerly galvanized and damaged, on all the pylons of the cable car.

System: ZINGA 2 x 30 to 40 μm DFT