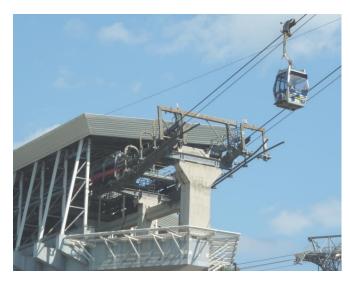

Between August 2005 and December 2007 **ZINGA** was used for the repair of metal structures formerly galvanized and damaged, on all the pylons of the cable car.

System: ZINGA 2 x 30 to 40 μm DFT